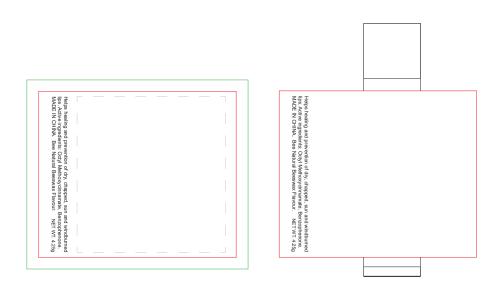

## **JOB NO. XXXXXX** H615 - Beeswax Lip Balm

| Product Colour/s<br>(Please specify<br>product colour/s here) | <b>Product Size</b><br>15mm W x 67mm H  | Actual Print Size<br>(Please specify<br>actual print size here) |
|---------------------------------------------------------------|-----------------------------------------|-----------------------------------------------------------------|
| <b>Print colour/s</b>                                         | Print Method                            |                                                                 |
| (Please specify                                               | Digital Label (Wrap): 52.2mm W x 44mm H |                                                                 |
| print colour/s here)                                          | Variable Data (Wrap): 52.2mm W x 44mm H |                                                                 |

Print Area (Please keep important elements within this area)
Cut Line (This is where your artwork will be trimmed off)
Bleed area (Artwork that reaches in this area will be trimmed off)

## ARTWORK (100% approx.) NEW/REPEAT ORDER/REDO/BACK ORDER